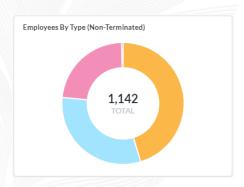

## **DASHBOARDS**

Your dashboard is a collection of saved questions that you want to refer back to and view regularly. You can do a lot with your dashboard:

- Each user has the ability to customize the groups of questions and corresponding answers that are displayed.
- Use the dashboard filters to create simple toggles to change a variable for all the cards on a dashboard.
- Drill down using x-rays for a fast and easy way to get automatic insights and explorations of your data.
- Connect **other systems** to gain a comprehensive analysis of all data sources.