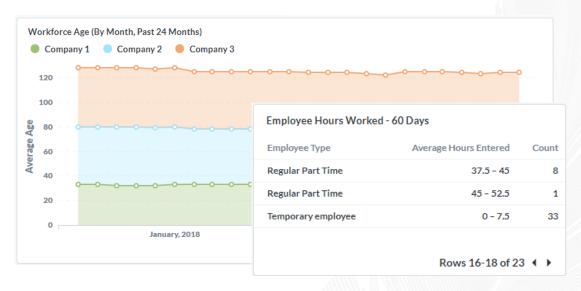

## **DASHBOARDS**

Your dashboard is a collection of saved questions that you want to refer back to and view regularly. You can do a lot with your dashboard:

- Each user has the ability to customize the groups of questions and corresponding answers that are displayed.
- Use the dashboard filters to create simple toggles to change a variable for all the cards on a dashboard.
- Drill down using x-rays for a fast and easy way to get automatic insights and explorations of your data.
- Connect **other systems** to gain a comprehensive analysis of all data sources.